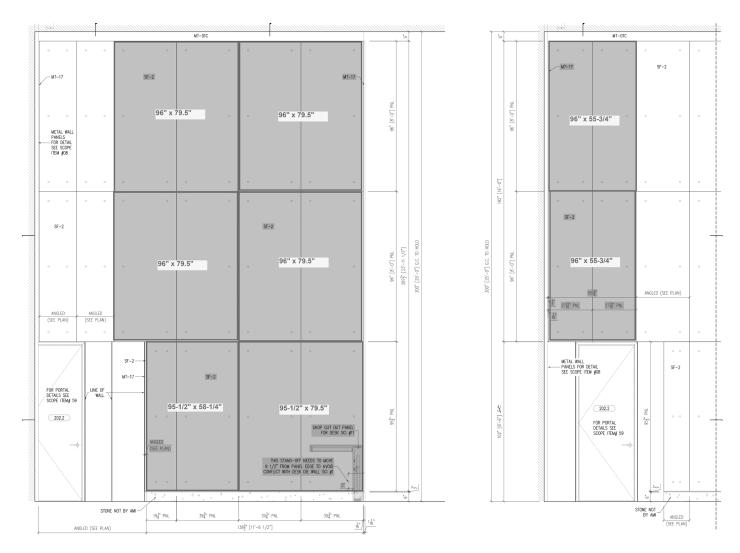

## **BASIC** LightPanel<sup>™</sup> System

The color of the aluminum panels are exclusive to Porsche and are complemented by our Basic LightPanel<sup>™</sup> in 5300k Clean White.

The integration of our oversized eos LightPanel<sup>™</sup> System and the 96" x 40" Open Cell Aluminum Panels come together to create translucent lightweight feature walls with highly reflective surfaces and symmetrical lines matching the interior.