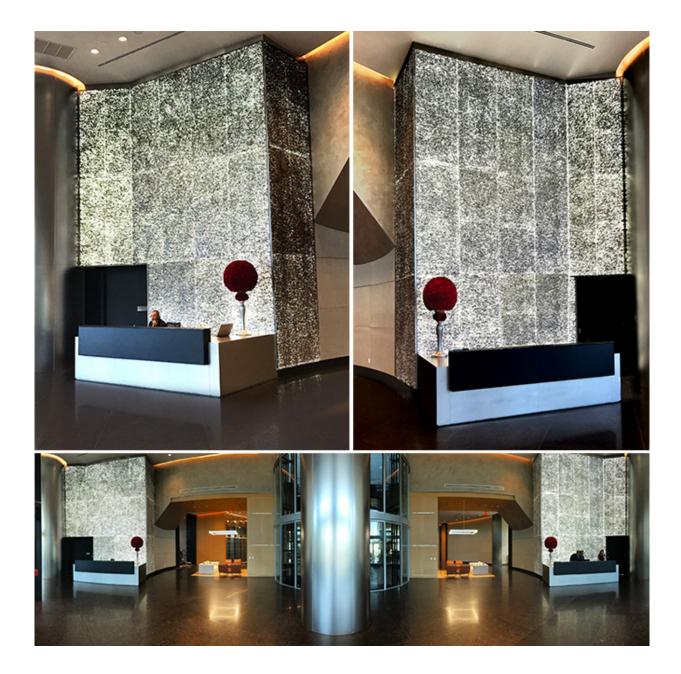

The interior Design of the lobby space highlights feature walls backlit with the eos BASIC LightPanel<sup>™</sup> System. We worked closely with interior designers and contractors to coordinate the design and integration of our panels to backlight a unique and symmetrical aluminum foam material created by Allusion<sup>™</sup>

## **BASIC** LightPanel<sup>™</sup> System

The color of the aluminum panels are exclusive to Porsche and are complemented by our Basic LightPanel<sup>™</sup> in 5300k Clean White.

The integration of our oversized eos LightPanel<sup>™</sup> System and the 96" x 40" Open Cell Aluminum Panels come together to create translucent lightweight feature walls with highly reflective surfaces and symmetrical lines matching the interior.