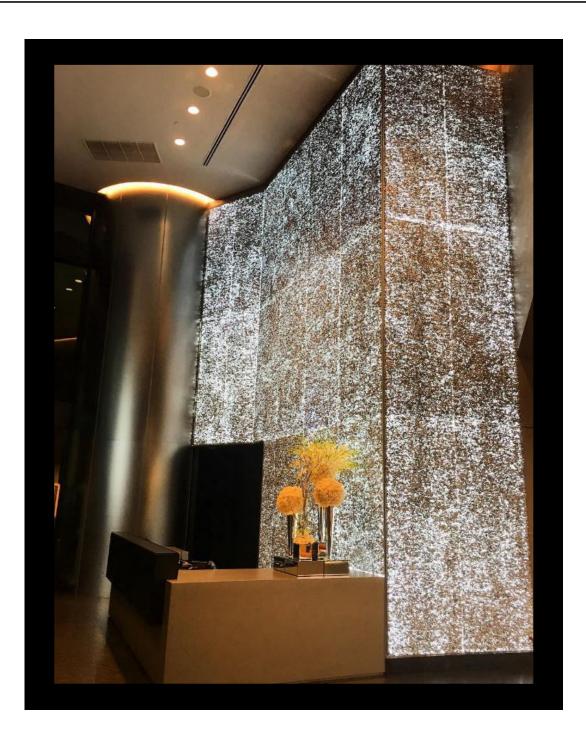

The interior Design of the lobby space highlights feature walls backlit with the eos BASIC LightPanel<sup>™</sup> System. We worked closely with interior designers and contractors to coordinate the design and integration of our panels to backlight a unique and symmetrical aluminum foam material created by Allusion<sup>™</sup>

## **BASIC** LightPanel<sup>™</sup> System

The color of the aluminum panels are exclusive to Porsche and are complemented by our Basic LightPanel<sup>™</sup> in 5300k Clean White.

The integration of our oversized eos LightPanel<sup>™</sup> System and the 96" x 40" Open Cell Aluminum Panels come together to create translucent lightweight feature walls with highly reflective surfaces and symmetrical lines matching the interior.