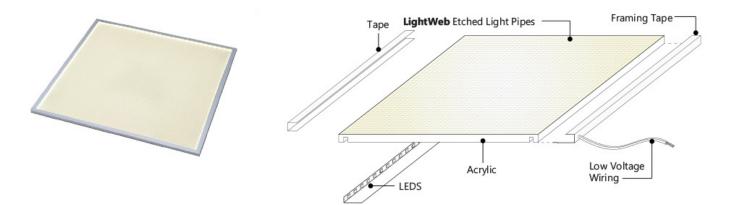

The interior Design of the lobby space highlights feature walls backlit with the eos BASIC LightPanel<sup>™</sup> System. We worked closely with interior designers and contractors to coordinate the design and integration of our panels to backlight a unique and symmetrical aluminum foam material created by Allusion<sup>™</sup>

## **BASIC** LightPanel<sup>™</sup> System

The color of the aluminum panels are exclusive to Porsche and are complemented by our Basic LightPanel<sup>™</sup> in 5300k Clean White.

The integration of our oversized eos LightPanel<sup>™</sup> System and the 96" x 40" Open Cell Aluminum Panels come together to create translucent lightweight feature walls with highly reflective surfaces and symmetrical lines matching the interior.