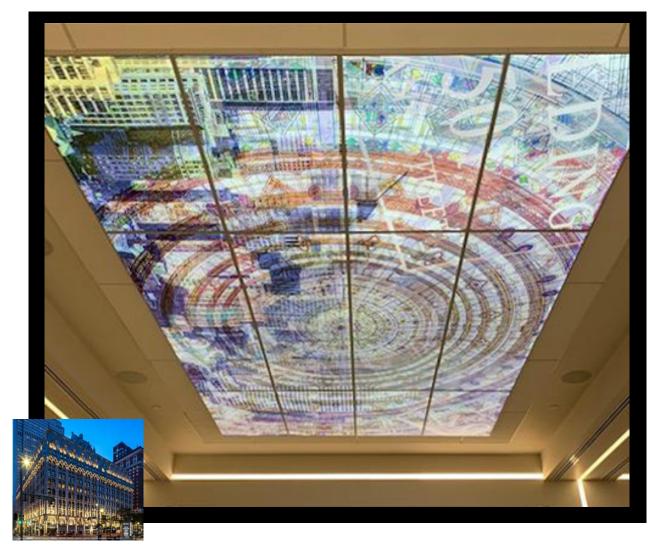

EOS Light was entrusted with the creation of an entire lighting environment for the Buchanan Ingersol & Rooney lobby entrance area. EOS decided to use the color-tunable Cloud Luminaire product for this job. Cloud Luminaires are squared ceiling fixtures with a clean, modern aesthetic for indoor locations that can either be surface mounted or suspended. In this case, the designer felt that a suspended look would lend to greater visual impact, distinction and memorability – to create an impression as people first entered the space.

Not only did EOS supply the 24 custom, oversized, suspended luminaires (that comprise two separate ceiling areas of 10 feet x 16 feet), but we were also asked to print the artwork directly onto our diffuser as media.

The EOS team personally oversaw printing and assembly of the ceiling mural design directly onto the diffuser as a completely custom project. This unique, one-off assignment was custom-sized, custom-colored and custom-executed, which led to spectacular results.