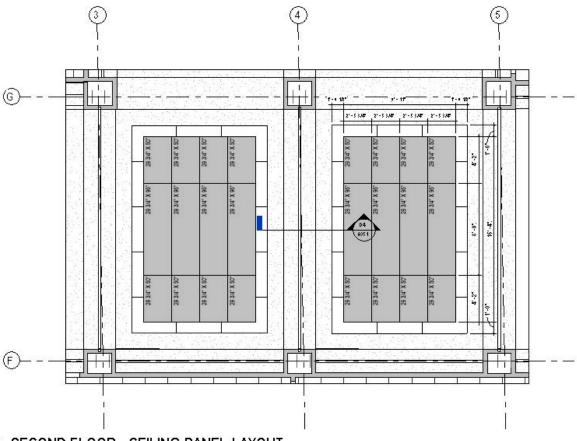

EOS Light was entrusted with the creation of an entire lighting environment for the Buchanan Ingersol & Rooney lobby entrance area. EOS decided to use the color-tunable Cloud Luminaire product for this job. Cloud Luminaires are squared ceiling fixtures with a clean, modern aesthetic for indoor locations that can either be surface mounted or suspended. In this case, the designer felt that a suspended look would lend to greater visual impact, distinction and memorability – to create an impression as people first entered the space.

Not only did EOS supply the 24 custom, oversized, suspended luminaires (that comprise two separate ceiling areas of 10 feet x 16 feet), but we were also asked to print the artwork directly onto our diffuser as media.

The EOS team personally oversaw printing and assembly of the ceiling mural design directly onto the diffuser as a completely custom project. This unique, one-off assignment was custom-sized, custom-colored and custom-executed, which led to spectacular results.