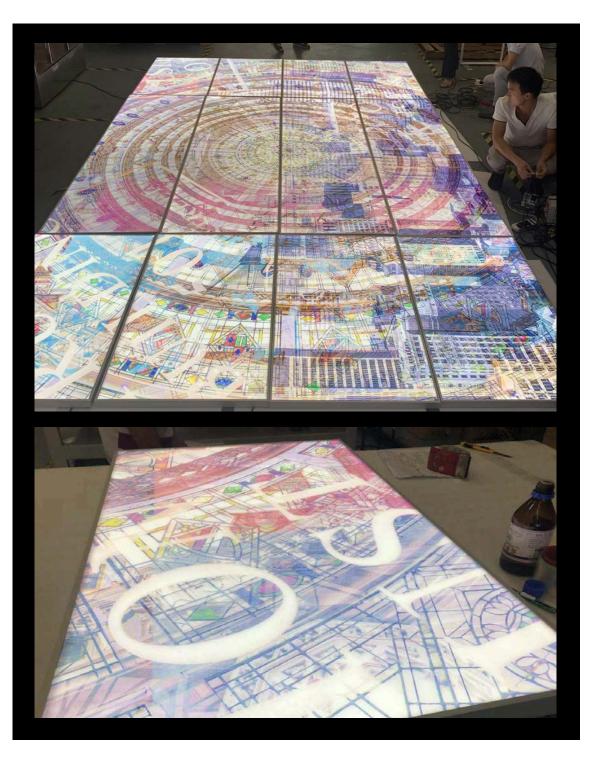

Not only did EOS supply the 24 custom, oversized, suspended luminaires (that comprise two separate ceiling areas of 10 feet x 16 feet), but we were also asked to print the artwork directly onto our diffuser as media.

The EOS team personally oversaw printing and assembly of the ceiling mural design directly onto the diffuser as a completely custom project. This unique, one-off assignment was custom-sized, custom-colored and custom-executed, which led to spectacular results.