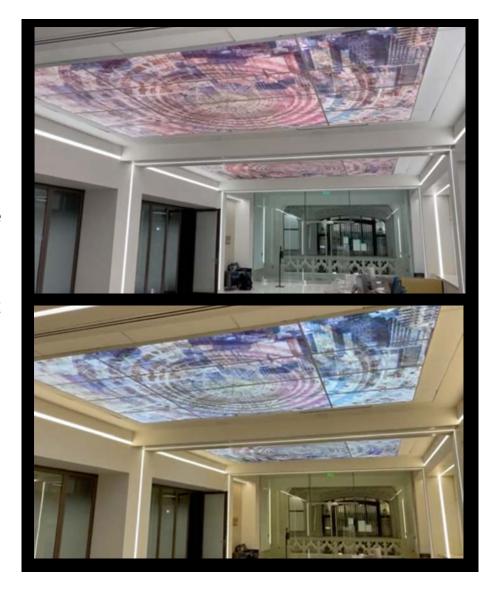

EOS Light was entrusted with the creation of an entire lighting environment for the Buchanan Ingersol & Rooney lobby entrance area. EOS decided to use the color-tunable Cloud Luminaire product for this job. Cloud Luminaires are squared ceiling fixtures with a clean, modern aesthetic for indoor locations that can either be surface mounted or suspended. In this case, the designer felt that a suspended look would lend to greater visual impact, distinction and memorability – to create an impression as people first entered the space.

Not only did EOS supply the 24 custom, oversized, suspended luminaires (that comprise two separate ceiling areas of 10 feet x 16 feet), but we were also asked to print the artwork directly onto our diffuser as media.

The EOS team personally oversaw printing and assembly of the ceiling mural design directly onto the diffuser as a completely custom project. This unique, one-off assignment was custom-sized, custom-colored and custom-executed, which led to spectacular results.