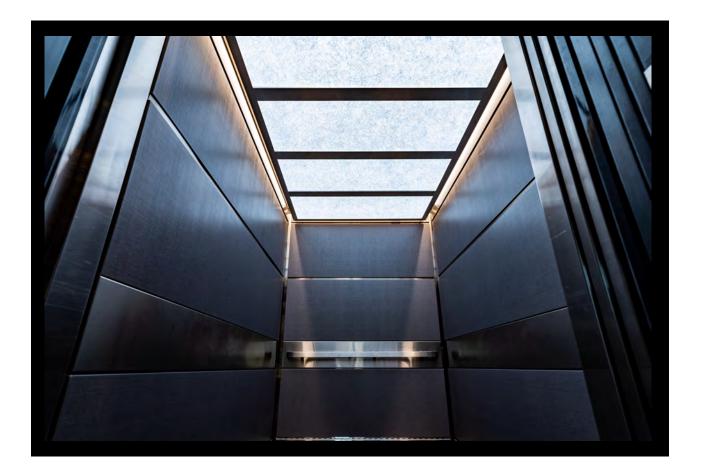

Here is one example, for instance, of how four panels were used in each of three elevators in the Wesley Medical Plaza property in Wichita, Kansas, to bolster the impressions of their space during a first and second floor remodel of public areas and infrastructure.

The architect chose translucent ceiling EOS Basic LightPanels for an interestingly designed accent look, and then supplemented the elevators with strip lighting – to look modern and bright.

These images from the final installation speak for themselves in terms of the huge impact EOS Light LED backlighting solutions can make to any space – big or small, indoor or outdoor, with different color temperatures of RGB/RGBW/DTW or Tunable White also available.