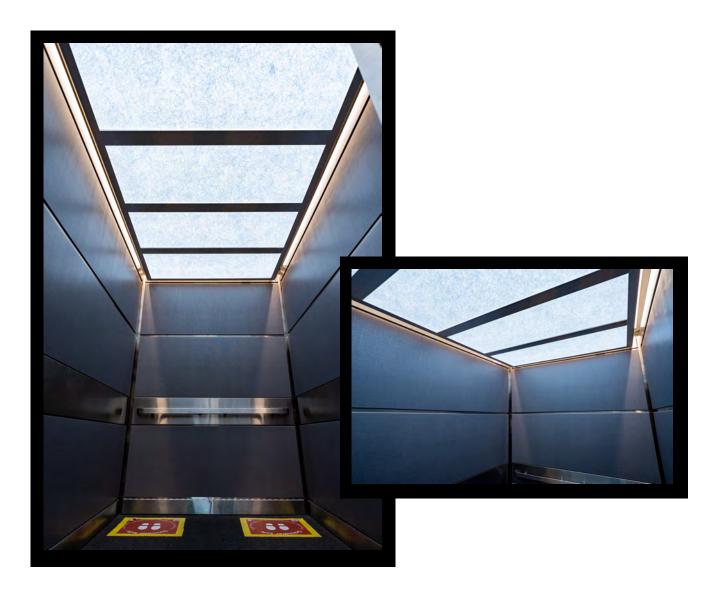

Here is one example, for instance, of how four panels were used in each of three elevators in the Wesley Medical Plaza property in Wichita, Kansas, to bolster the impressions of their space during a first and second floor remodel of public areas and infrastructure.

The architect chose translucent ceiling EOS Basic LightPanels for an interestingly designed accent look, and then supplemented the elevators with strip lighting – to look modern and bright.

These images from the final installation speak for themselves in terms of the huge impact EOS Light LED backlighting solutions can make to any space – big or small, indoor or outdoor, with different color temperatures of RGB/RGBW/DTW or Tunable White also available.