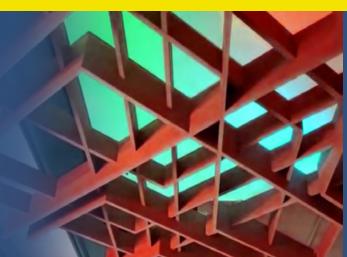

# DYNAMIC **LightPanel** SYSTEM

The DYNAMIC LightPanel is built for optimal design integration as a versatile light source that adds fun, flair and interest to LightPanels via color-shifting and changing effects across the surface of individual or conjoined panels. For use with walls or ceilings. Addressable in sections of six LEDs.

LightWeb Etched Light Pipes

The unique design of The DYNAMIC LightPanel allows use in a large number of applications:

Hospitality

Retail

■ Healthcare

Framing Tape

Accent Lighting

Branding

**Commercial Interior** 

Millwork

Cove Lighting

**Commercial Exterior** 

**Custom Fixtures** 