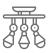

# DYNAMIC **CLOUD** LUMINAIRE

The DYNAMIC CLOUD LUMINAIRE is a squared ceiling fixture with a clean modern aesthetic for indoor locations that uses individually-addressable RGBW LEDs in groupings of six to create attention-grabbing, fun and interesting animated color-shifting effects across the surface of a single panel. Available in glossy and matte finish options.

The DYNAMIC CLOUD LUMINAIRE can be surface mounted or suspended with either rigid poles or aircraft cabling.