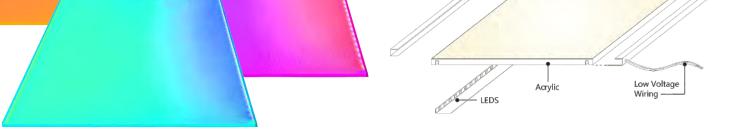

### New! Dynamic RGBW Individually Addressable LEDs!

Dynamic RGBW LEDs for Dramatic, Animated Effects DYNAMIC LightPanel Systems are complete backlit solutions that utilize our LightPanels to distribute light with attention-grabbing, fun RGBW lighting effects across the surfaces of the panels via individually-addressable LEDs in segment of six along the panel edges.

# DYNAMIC **LightPanel** SYSTEM

The DYNAMIC LightPanel is built for optimal design integration as a versatile light source that adds fun, flair and interest to LightPanels via color-shifting and changing effects across the surface of individual or conjoined panels. For use with walls or ceilings. Addressable in sections of six LEDs.