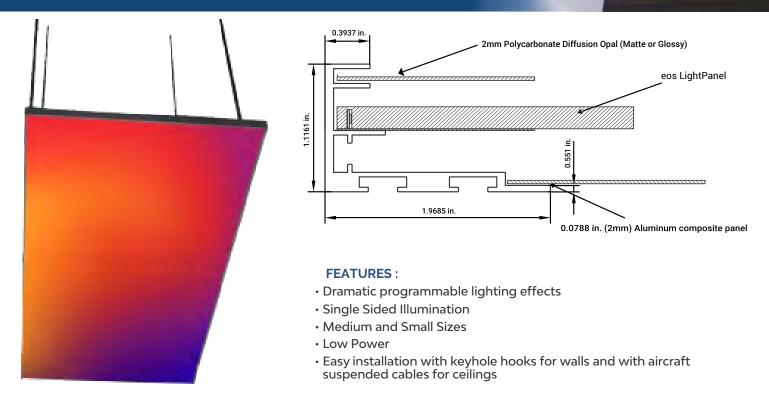

# DYNAMIC **CLOUD** LUMINAIRE

The DYNAMIC CLOUD LUMINAIRE is a squared ceiling fixture with a clean modern aesthetic for indoor locations that uses individually-addressable RGBW LEDs in groupings of six to create attention-grabbing, fun and interesting animated color-shifting effects across the surface of a single panel. Available in glossy and matte finish options.

The DYNAMIC CLOUD LUMINAIRE can be surface mounted or suspended with either rigid poles or aircraft cabling.