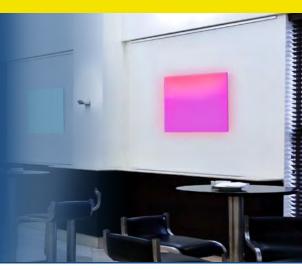

# DYNAMIC AURA LightPanel SYSTEM

The **DYNAMIC AURA** LightPanel System is a complete backlit solution – specifically for wall applications – that utilizes our LightPanel to distribute light edge to edge with attention-grabbing, fun RGB lighting effects across the surface of the panels as a result of individually addressable groups of six LEDs..

AURA allows designers to have a clean acrylic face and glowing edge with the aluminum profile hidden. DYNAMIC AURA adds flair via color-shifting and changing effects.