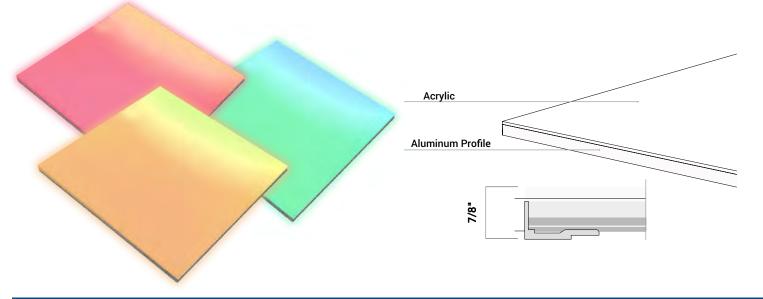

AURA allows designers to have a clean acrylic face and glowing edge with the aluminum profile hidden. DYNAMIC AURA adds flair via color-shifting and changing effects.