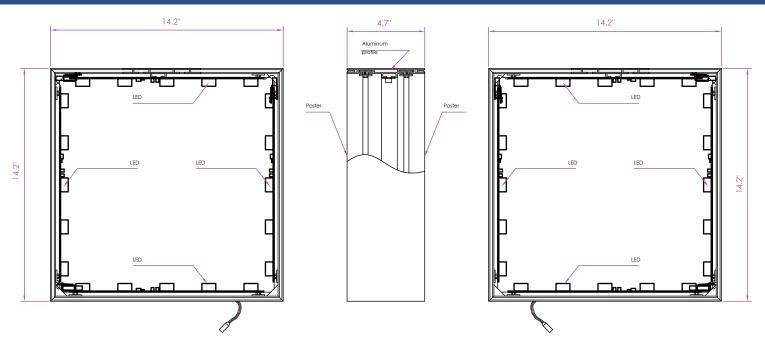

# Side Lighting:

# Added Details:

- Thickness is 120mm (4.75") which allows for LEDs along the perimeter of the profile so that fabric can be placed on both sides of the fixture (similar to our crystal light panels, with the exception of the see through).
- Allows only single color along perimeter of profile
- High powered LED strips, as intended use is for large dimensions