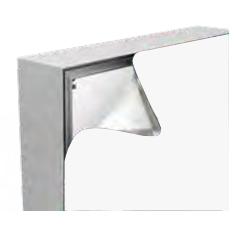

# S Fabrik Media Frame FL55

## A Complete Solution for Walls and Ceilings:

- White or Printed Stretch Fabric
- · Dedicated White in various Kelvin temps
- Single or Double Sided
- Multiple Mounting options
- 24VDC
- Indoor Rated
- Max size: 10' width (120") x 20' length (240"); please inquire about larger sizes



# Side Lighting:



# Added Details:

- Thickness is 120mm (4.75") which allows for LEDs along the perimeter of the profile so that fabric can be placed on both sides of the fixture (similar to our crystal light panels, with the exception of the see through).
- Allows only single color along perimeter of profile
- High powered LED strips, as intended use is for large dimensions

🚔 310.616.5056 🛛 🌐 eoslight.com





## Installation method:





## Nomenclature:

| A<br>↓ | B↓      | C1<br>↓                                 | C2<br>↓ |                | E          | <b>₽</b> | G<br>↓   | H↓         | ●      | J            | K         |
|--------|---------|-----------------------------------------|---------|----------------|------------|----------|----------|------------|--------|--------------|-----------|
| MODEL  | VOLTAGE | DIMENSIONS<br>TOP X SIDE<br>(IN INCHES) |         | # of LED SIDES | COLOR TEMP | POWER    | MOUNTING | TRIM COLOR | FINISH | POWER SUPPLY | SIDES LIT |
| FL55   | 24      | C1xC2                                   |         | 1SL            | 2700К      | HP       | SM       | AL         | WSF    | 010V         | SS        |

A MODEL

FL55 - Fabrik Luminaire (Media Frame)

**B** VOLTAGE

24 - 24VDC (w/UNV