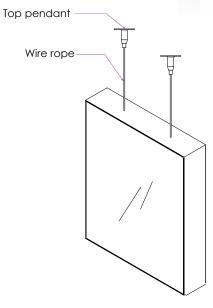

# S Fabrik Media Frame FL55

## A Complete Solution for Walls and Ceilings:

- White or Printed Stretch Fabric
- · Dedicated White in various Kelvin temps
- Single or Double Sided
- Multiple Mounting options
- 24VDC
- Indoor Rated
- Max size: 10' width (120") x 20' length (240"); please inquire about larger sizes



# Side Lighting:



# Added Details:

- Thickness is 120mm (4.75") which allows for LEDs along the perimeter of the profile so that fabric can be placed on both sides of the fixture (similar to our crystal light panels, with the exception of the see through).
- Allows only single color along perimeter of profile
- High powered LED strips, as intended use is for large dimensions

🚔 310.616.5056 🛛 🌐 eoslight.com





## Installation method:





## Nomenclature:

| A<br>↓ | B↓      | C1<br>↓                                 | C2<br>↓ |                | E          | <b>₽</b> | G<br>↓   | H↓         | ●      | J            | K         |
|--------|---------|-----------------------------------------|---------|----------------|------------|----------|----------|------------|--------|--------------|-----------|
| MODEL  | VOLTAGE | DIMENSIONS<br>TOP X SIDE<br>(IN INCHES) |         | # of LED SIDES | COLOR TEMP | POWER    | MOUNTING | TRIM COLOR | FINISH | POWER SUPPLY | SIDES LIT |
| FL55   | 24      | C1xC2                                   |         | 1SL            | 2700К      | HP       | SM       | AL         | WSF    | 010V         | SS        |

A MODEL

FL55 - Fabrik Luminaire (Media Frame)

**B** VOLTAGE

24 - 24VDC (w/UNV 12