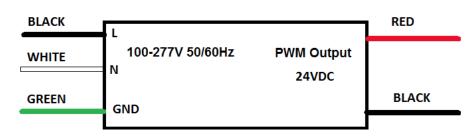

#### **POWER SUPPLIES:**

- PWM output. Dimmable with any ELV, CL, forward or reverse phase.
- Input leads are 18AWG 600V
- Output leads are 16AWG 300V
- Leads max. operational temperature is 105°C

### WIRING DIAGRAM