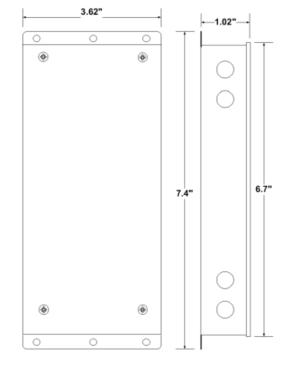

| Max. Total<br>Wattage | Load<br>Regulation | Input<br>Current @<br>Max Load | Ripple |
|----------------------|---------------------|--------------------------------|----------------------------------|---------------------------|------------|-----------------------|--------------------|--------------------------------|--------|
| 100-277V<br>50/60 Hz | 60W                 | 24.1 VDC                       | 24VDC                            | 2.5A                      | 90%        | 60W                   | 1%                 | 0.9A                           | 5%     |



#### **POWER SUPPLIES:**

- PWM output. Dimmable with any ELV, CL, forward or reverse phase.
- Input leads are 18AWG 600V
- Output leads are 16AWG 300V
- Leads max. operational temperature is 105°C

### WIRING DIAGRAM





#### **HOUSING:**

The actual transformer 60W is encapsulated in the enclosure. The enclosure is Black Powder Coated Steel, with built-in class 2 wiring compartment, dry and damp location rated. Wiring compartment has 6 knockouts sizes for 3/8 inch screw cable connectors Enclosure Temperature does not exceed 70°C at 45°C ambient and fully loaded.

Dimensions (inch): H = 7.4, W = 3.62, D = 1.02

Weight (LBs): 0.24